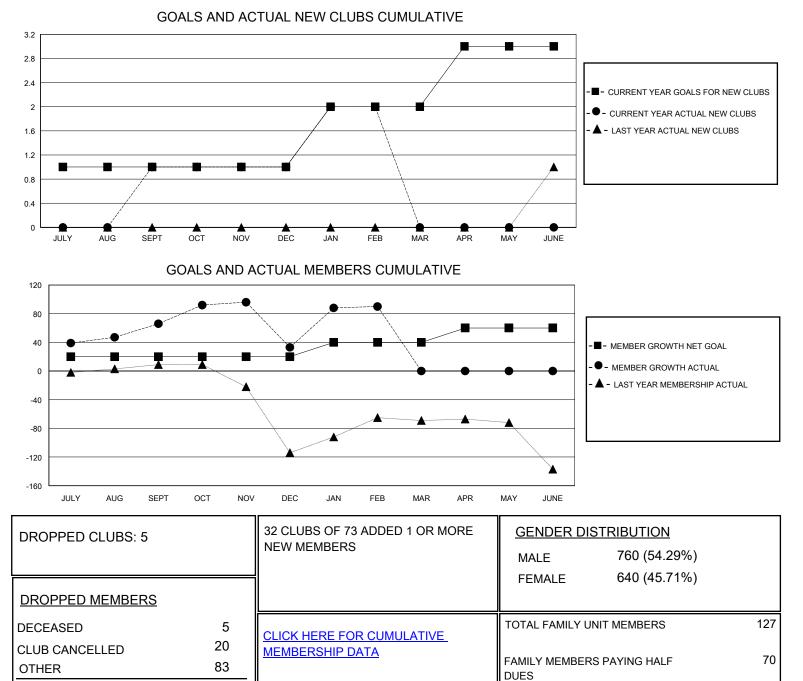

## MONTHLY MEMBERSHIP PROGRESS REPORT

District 310 D

Results as of: 2/29/2024

| GMT:                  | LOCATION THAILAND |           |               |                       |                         |                         | GMT CA                                             |
|-----------------------|-------------------|-----------|---------------|-----------------------|-------------------------|-------------------------|----------------------------------------------------|
| Clubs                 |                   |           |               | Members               |                         |                         |                                                    |
| RESULTS FOR 2023-2024 |                   |           |               | RESULTS FOR 2023-2024 |                         |                         |                                                    |
| QUARTER               | NEW CLUB GOAL     | NEW CLUBS | DROPPED CLUBS | QUARTER               | MBER GROWTH NET<br>GOAL | MEMBER GROWTH<br>ACTUAL | DROPPED<br>MEMBERS ACTUAL<br>(including transfers) |
| JULY/AUG/SEPT         | 1                 | 1         | 1             | JULY/AUG/SEPT         | 20                      | 96                      | 16                                                 |
| OCT/NOV/DEC           | 0                 | 0         | 3             | OCT/NOV/DEC           | 0                       | 52                      | 84                                                 |
| JAN/FEB/MAR           | 1                 | 1         | 1             | JAN/FEB/MAR           | 20                      | 67                      | 8                                                  |
| APR/MAY/JUNE          | 1                 | 0         | 0             | APR/MAY/JUNE          | 20                      | 0                       | 0                                                  |